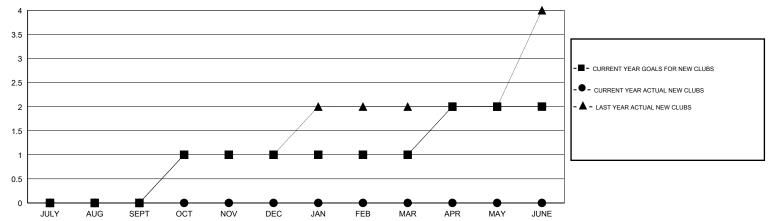

| NEW CLUB<br>GOAL | NEW CLUBS         | DROPPED<br>CLUBS | NET<br>GAIN/LOSS | QUARTER                                | NEW MEMBER<br>GOAL | CHARTER AND<br>NEW MEMBERS<br>ADDED | DROPPED<br>MEMBERS | NET<br>GAIN/LOSS |
| JULY/AUG/SEPT                          | 0                | 0                 | 1 2              | -1<br>-2         | JULY/AUG/SEPT                          | 5<br>45            | 31<br>35                            | 74<br>55           | -43<br>-20       |
| OCT/NOV/DEC  JAN/FEB/MAR  APR/MAY/JUNE | 0                | 0                 | 0                | 0                | OCT/NOV/DEC  JAN/FEB/MAR  APR/MAY/JUNE | 0<br>45            | 23<br>0                             | 51<br>0            | -28<br>0         |

### GOALS AND ACTUAL NEW CLUBS CUMULATIVE



#### GOALS AND ACTUAL MEMBERS CUMULATIVE



| DROPPED CLUBS: 3  DROPPED MEMBERS |     | 31 CLUBS OF 59 ADDED 1 OR MORE NEW MEMBERS | GENDER DISTRIBU<br>MALE<br>FEMALE | HION<br>870 (64.83%)<br>472 (35.17%) |     |
|-----------------------------------|-----|--------------------------------------------|-----------------------------------|--------------------------------------|-----|
| DECEASED                          | 20  | CLICK HERE FOR HEALTH                      |                                   |                                      | 328 |
| CLUB CANCELLED                    | 21  | ASSESSMENT DATA                            | FAMILY UNIT MEMBERS               |                                      |     |
| OTHER                             | 139 |