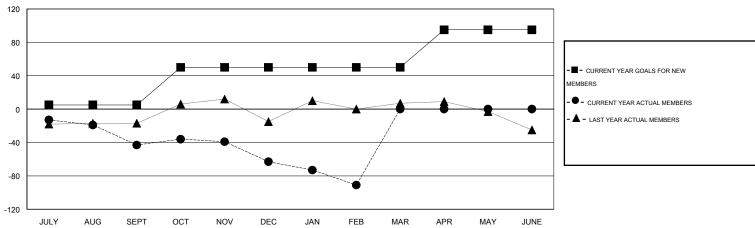

#### GOALS AND ACTUAL MEMBERS CUMULATIVE

| DROPPED CLUBS: 3  DROPPED MEMBERS |     | 31 CLUBS OF 59 ADDED 1 OR MORE NEW MEMBERS | GENDER DISTRIBU<br>MALE<br>FEMALE | HION<br>870 (64.83%)<br>472 (35.17%) |     |
|-----------------------------------|-----|--------------------------------------------|-----------------------------------|--------------------------------------|-----|
| DECEASED                          | 20  | CLICK HERE FOR HEALTH                      |                                   |                                      | 328 |
| CLUB CANCELLED                    | 21  | ASSESSMENT DATA                            | FAMILY UNIT MEMBERS               |                                      |     |
| OTHER                             | 139 |                                            | HEAD OF HOUSEHOLD                 | 161                                  |     |
| TOTAL                             | 180 |                                            | NON-HEAD OF HOUSEHOL              | 167                                  |     |